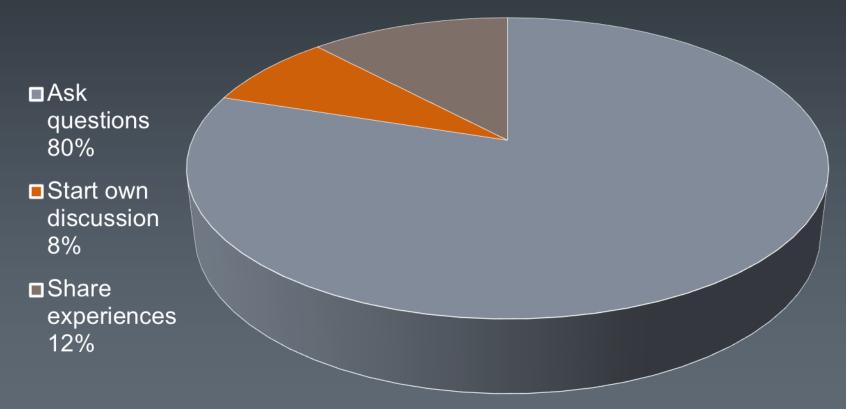

# Would you consider accessing on line support?

What would you like to be able to do on the online support group?