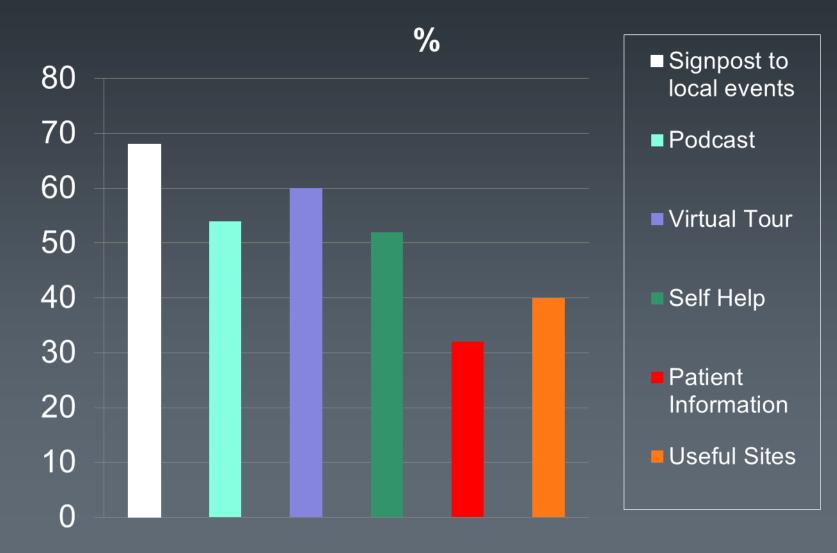

## Gynaecology Oncology Webpage

- Central 'Hub'
- Informative
- Interactive
- Increasing awareness of what support is out there
- Open links
- Podcasts & Videos
- Virtual tours of departments