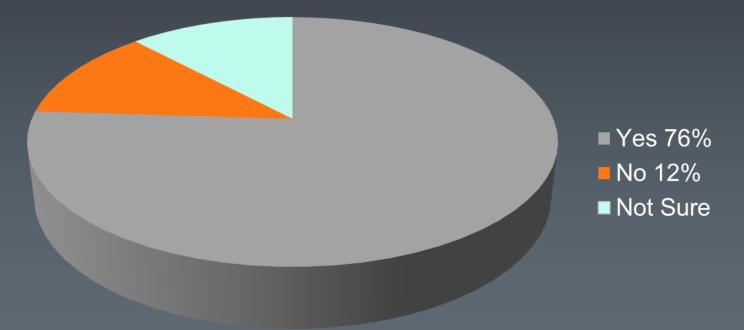

# Would you consider accessing on line support?

What would you like to be able to do on the online support group?