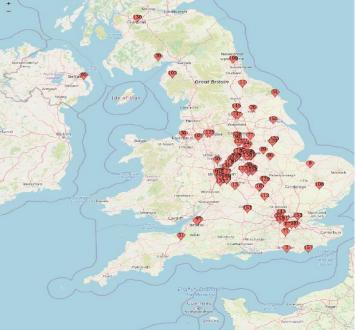

## **Delegates**

Over 220 Delegates – International UK, West indies, Spain, Nepal, Exandomesia