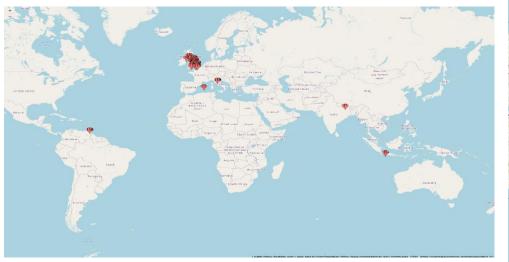

## **Delegates**

Over 220 Delegates – International UK, West indies, Spain, Nepal, Exandomesia